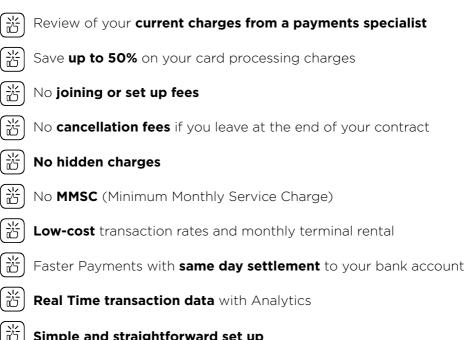

#### Great rates:

Our best-in-class transaction rates, zero MMSC (minimum monthly service charge) and low terminal rental means you control your card acceptance costs. Faster payments ensures the money is in your account sooner. Batch before 3pm and receive your money by 7pm the same day!

### **Real-time reporting:**

Receive up-to-the-minute online reports, charting every transaction with downloadable CSV reports to reduce the time spent on book-keeping.