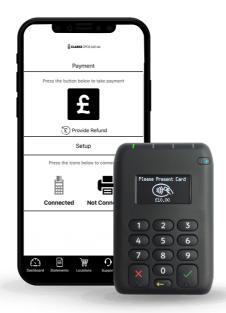

## **Go Mobile**, the latest in mobile payment technology!

**Go Mobile**, we supply your Mobile Payment Terminal and Smart Phone App. This simple to use payment solution is the perfect fit for all types of businesses. With **attractive rates** and in **app analytics**', this keeps everything at your fingertips no matter where your business takes you.