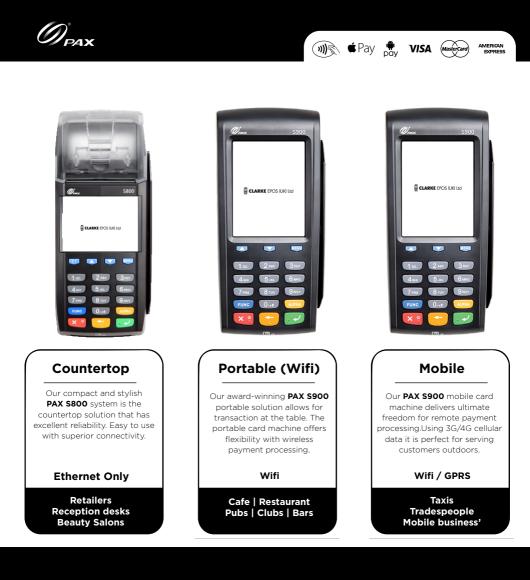

## Whether you need to take **card payments** at the till, at tables or on the move? We have a terminal to **suit every requirement**.

### Simplicity & Reliability:

Our card machines come with plug and play technology, making it easy to get started. Our modern, reliable and secure card terminals come with free 24/7 support (phone, email and online) and next day terminal swap out.

#### Great rates:

Our best-in-class transaction rates, zero MMSC (minimum monthly service charge) and low terminal rental means you control your card acceptance costs. Faster payments ensures the money is in your account sooner. Batch before 3pm and receive your money by 7pm the same day!

### **Real-time reporting:**

Receive up-to-the-minute online reports, charting every transaction with downloadable CSV reports to reduce the time spent on book-keeping.