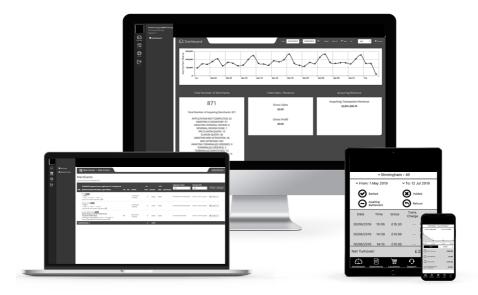

# Our cloud based portal is the **ultimate** tool to provide you with **real-time data and analytics.**

### **Real-time reporting:**

Receive up-to-the-minute online reports, charting every transaction with downloadable CSV reports to reduce the time spent on book-keeping.