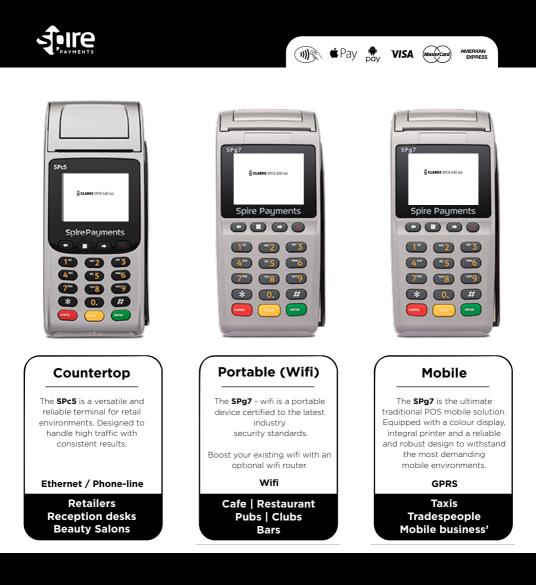

## Make sure your demands are met with proven reliable and robust payment solutions to **suit every demand.**

## Whether you need to take **card payments** at the till, at tables or on the move? We have a terminal to **suit every requirement**.